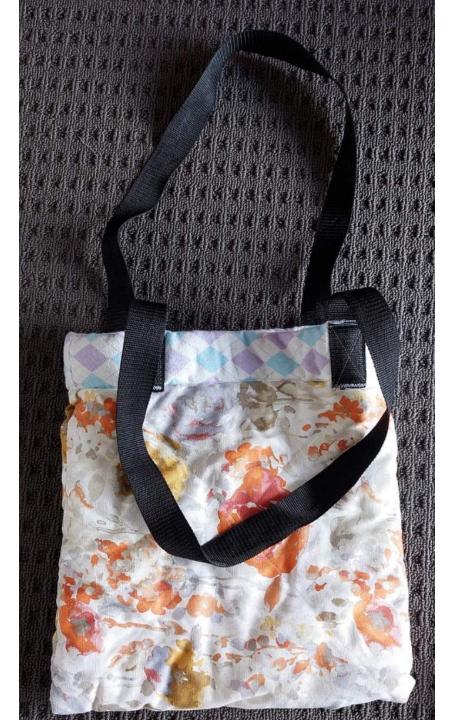

## Bags (option 2)

Some of our careers use a bag with two looped handles, particularly if they have to transport their joeys often, e.g. taking them to work each day. Each loop is approx 70cm long. These are principally a dedicated travel bag and the two loops are looped over a headrest in a car to secure the joey when travelling. The specification for both type of bags are the same and the only difference is the handles. No front belt loop is required on this type of bag.