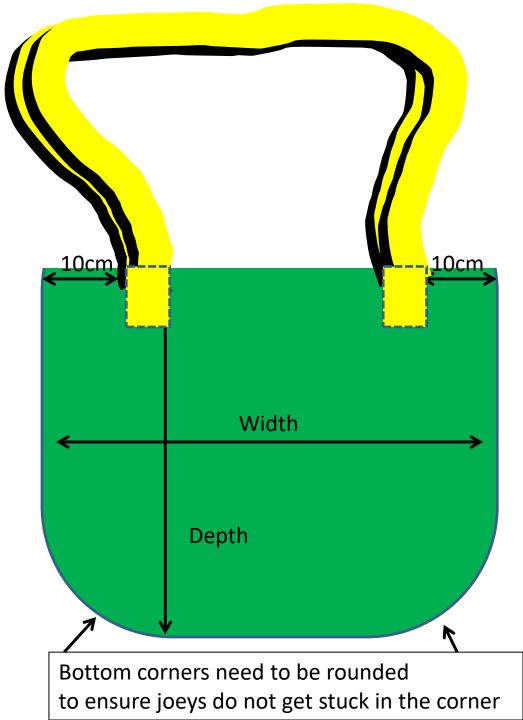

## Bags (option 1)

bags are closed on three sides, with rounded corners and open at the top and should be made from double layer heavier material (e.g. Donner covers). Side and bottom seems should be turned in between the two layers. Bags should have two 90cm long strap handles sewn on the top edge of the back of the bag, double stitched between the layers, approx 10cm in from the bag edges, to allow the bag to lean open at the front. Plus a horizontal "belt loop" approx. 7cm wide, on the opposite side to the handles (i.e. front) approx. 5cm from the top, to allow the handles to pass through the loop. This is used to close the bag when travelling in a car by passing the handles through the loop and tying the handles over a car headrest.

## Bags (option 2)

Some of our careers use a bag with two looped handles, particularly if they have to transport their joeys often, e.g. taking them to work each day. Each loop is approx 70cm long. These are principally a dedicated travel bag and the two loops are looped over a headrest in a car to secure the joey when travelling. The specification for both type of bags are the same and the only difference is the handles. No front belt loop is required on this type of bag.