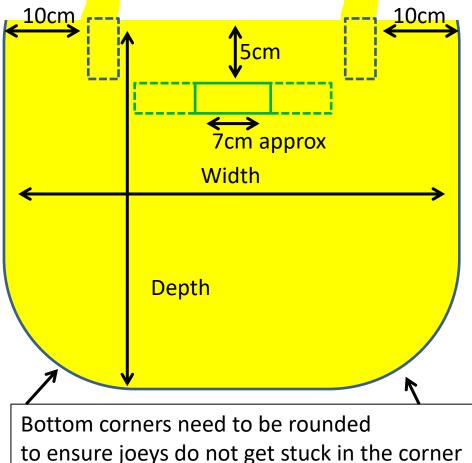

## Bags (option 1)

bags are closed on three sides, with rounded corners and open at the top and should be made from double layer heavier material (e.g. Donner covers). Side and bottom seems should be turned in between the two layers. Bags should have two 90cm long strap handles sewn on the top edge of the back of the bag, double stitched between the layers, approx 10cm in from the bag edges, to allow the bag to lean open at the front. Plus a horizontal "belt loop" approx. 7cm wide, on the opposite side to the handles (i.e. front) approx. 5cm from the top, to allow the handles to pass through the loop. This is used to close the bag when travelling in a car by passing the handles through the loop and tying the handles over a car headrest.

| Size    | Width | Depth |
|---------|-------|-------|
| X small | 40cm  | 40cm  |
| Small   | 50cm  | 50cm  |
| Med     | 55cm  | 50cm  |
| Large   | 65cm  | 55cm  |
| X large | 80cm  | 55cm  |

Design by Deb Muscat