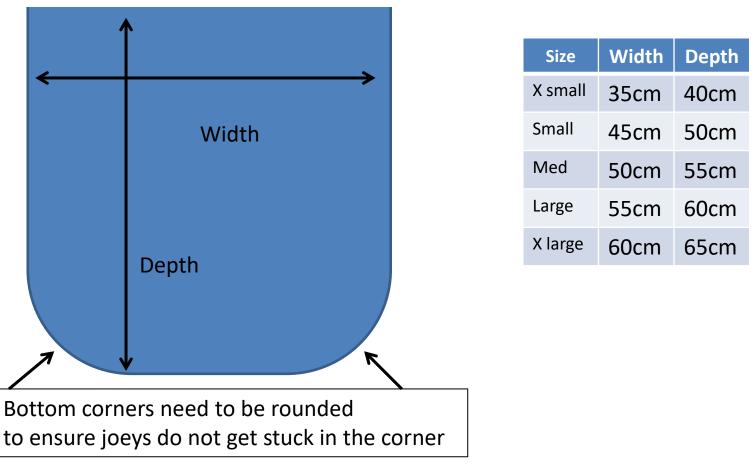

## Liners

Liners are a pouch closed on three sides, with rounded corners and open at the top, with no handles, and with exposed edges on the outside of the pouch to avoid irritating the joey and stop the joeys chewing the seams. X small to med liners should be made from flannelette or fleecy material, thicker material for smaller liners and thinner material for larger liners with large and X large usually made from strong cotton

| Size    | Width | Depth |
|---------|-------|-------|
| X small | 40cm  | 40cm  |
| Small   | 50cm  | 50cm  |
| Med     | 55cm  | 50cm  |
| Large   | 65cm  | 55cm  |
| X large | 80cm  | 55cm  |

Design by Deb Muscat