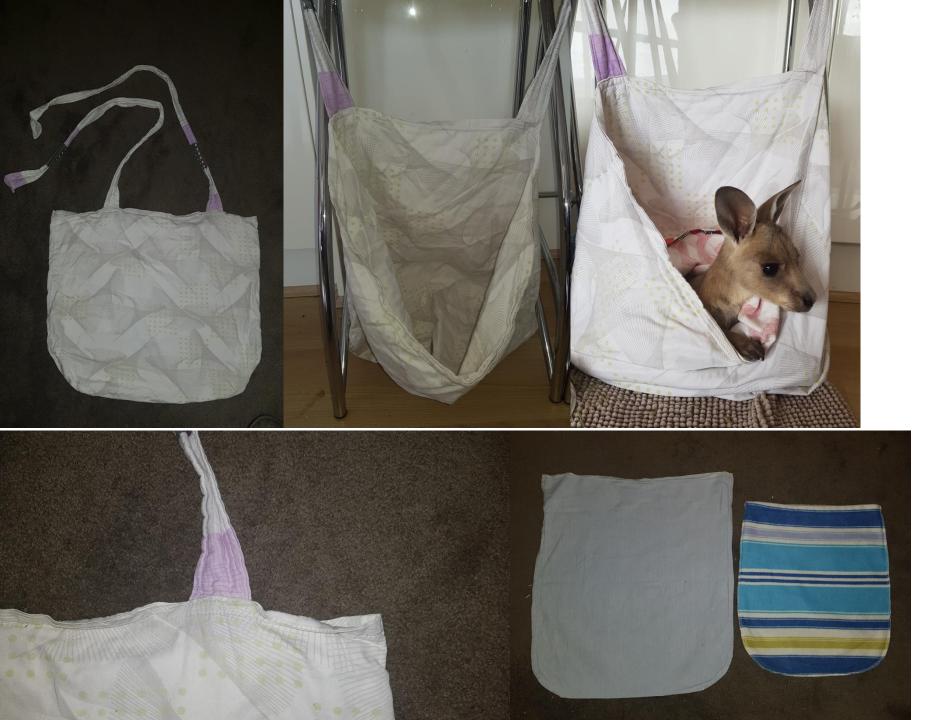

## Liners

Liners are a pouch closed on three sides, with rounded corners and open at the top, with no handles, and with exposed edges on the outside of the pouch to avoid irritating the joey and stop the joeys chewing the seams. X small to med liners should be made from flannelette or fleecy material, thicker material for smaller liners and thinner material for larger liners with large and X large usually made from strong cotton

## Bags (option 1)

bags are closed on three sides, with rounded corners and open at the top and should be made from double layer heavier material (e.g. Donner covers). Side and bottom seems should be turned in between the two layers. Bags should have two 90cm long strap handles sewn on the top edge of the back of the bag, double stitched between the layers, approx 10cm in from the bag edges, to allow the bag to lean open at the front. Plus a horizontal "belt loop" approx. 7cm wide, on the opposite side to the handles (i.e. front) approx. 5cm from the top, to allow the handles to pass through the loop. This is used to close the bag when travelling in a car by passing the handles through the loop and tying the handles over a car headrest.

## Bags (option 2)

Some of our careers use a bag with two looped handles, particularly if they have to transport their joeys often, e.g. taking them to work each day. Each loop is approx 70cm long. These are principally a dedicated travel bag and the two loops are looped over a headrest in a car to secure the joey when travelling. The specification for both type of bags are the same and the only difference is the handles. No front belt loop is required on this type of bag.