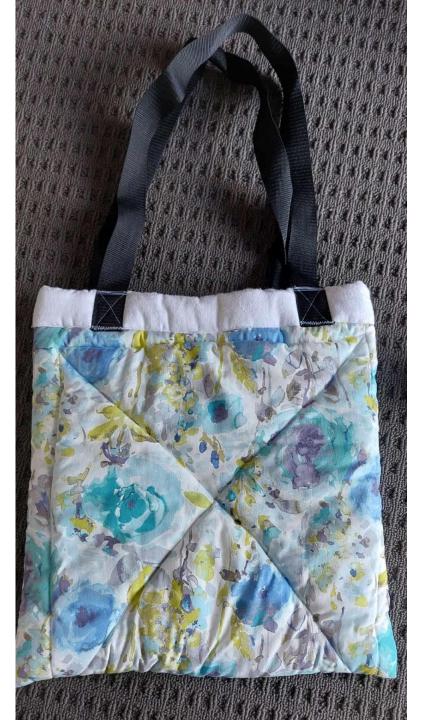

## Bags (option 2)

Some of our careers use a bag with two looped handles, particularly if they have to transport their joeys often, e.g. taking them to work each day. Each loop is approx 70cm long. These are principally a dedicated travel bag and the two loops are looped over a headrest in a car to secure the joey when travelling. The specification for both type of bags are the same and the only difference is the handles. No front belt loop is required on this type of bag.